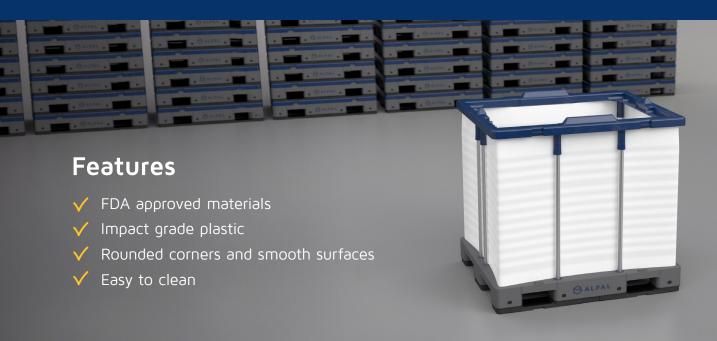

|                         | US                 | Metric            |
|-------------------------|--------------------|-------------------|
| External Dimensions     | 39x47x43,9 in.     | 1000x1200x1115 mm |
| Load Capacity           | 2204 lbs           | 1000 kg           |
| Volume Capacity         | 33.5 cu ft/250 gal | 950 I             |
| *Stacking - Static      | 6 high             |                   |
| Stacking - Dynamic      | 2 high             |                   |
| Rackable                | Yes                |                   |
| Handling - Forklift     | 4 way              |                   |
| Handling - Pallet Truck | 2 way              |                   |
| Tare Weight             | 114,6 lbs          | 53 kg             |
| Flatpacked Dimension    | 39x47x8,5 i